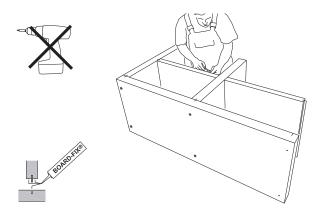

10) The washstand is now complete. Once the adhesive has hardened (approx. 24 hours) it can be directly covered with tiles or plaster. To ensure permanency, the washstand must be bonded to the base (wall and floor) using BOARD-FIX® adhesive. Please observe the following notes.