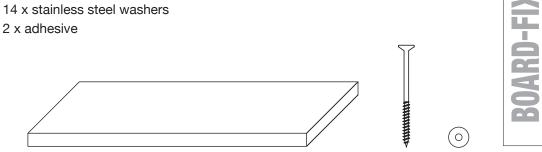

### Accessories

2 x former boards

14 x stainless steel screws

2 x adhesive

## Tools

Screwdriver Cartridge gun

2) Insert the side wall into the groove on the top.

3) Screw the top to the side wall. To do this, position the screws and washers in the pre-drilled holes. Using a manual screwdriver, tighten the screws until the heads are flush with the surface.