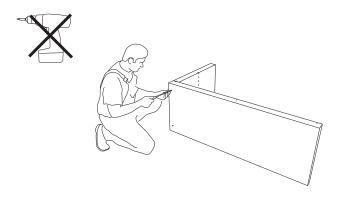

## Tools

Screwdriver Cartridge gun

2) Insert the side wall into the groove on the top.

3) Screw the top to the side wall. To do this, position the screws and washers in the pre-drilled holes. Using a manual screwdriver, tighten the screws until the heads are flush with the surface.

The purpose of the screws is to facilitate assembly. BOARD-FIX® adhesive is usable for about 10 minutes after application. We therefore recommend that you adhere to the sequence in these instructions when assembling the washstand.