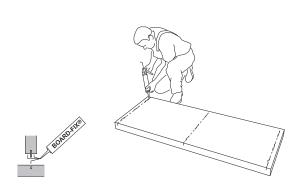

10) The washstand is now complete. Once the adhesive has hardened (approx. 24 hours) it can be directly covered with tiles or plaster. To ensure permanency, the washstand must be bonded to the base (wall and floor) using BOARD-FIX® adhesive. Please observe the following notes.

#### **Notes**

To ensure sufficient rigidity, the table top of the washstand should be completely tiled. A hole can be cut out of the top of the washstand to install a recessed washbasin. When doing so, please ensure that a distance of at least 100 mm is left at the front and at least 60 mm at the rear. BOARD-FIX® adhesive guarantees the permanent bonding of the washstand components and is therefore a crucial element of the assembly.