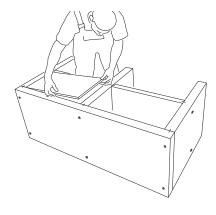

4) Apply adhesive to both joining parts (side wall and centre shelf) and screw on the centre shelf.

5) Once adhesive has been applied to all joining parts, screw the centre wall to the centre shelf.

6) ...then screw the table top to the centre wall.

7) Apply adhesive to the 2nd centre shelf and screw it tight.

8) Apply adhesive to the 2nd side wall and screw it tight.

9) Press the former boards into the upper compartments of the washstand. They serve to keep it at right angles and are removed once the adhesive has hardened.