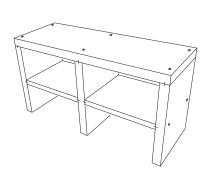

# JACKOBOARD® Modula D 1600 Double washstand.

## Components

- 2 x side walls (A)
- 1 x centre wall (B)
- 2 x centre shelves (C)
- 1 x top (D)