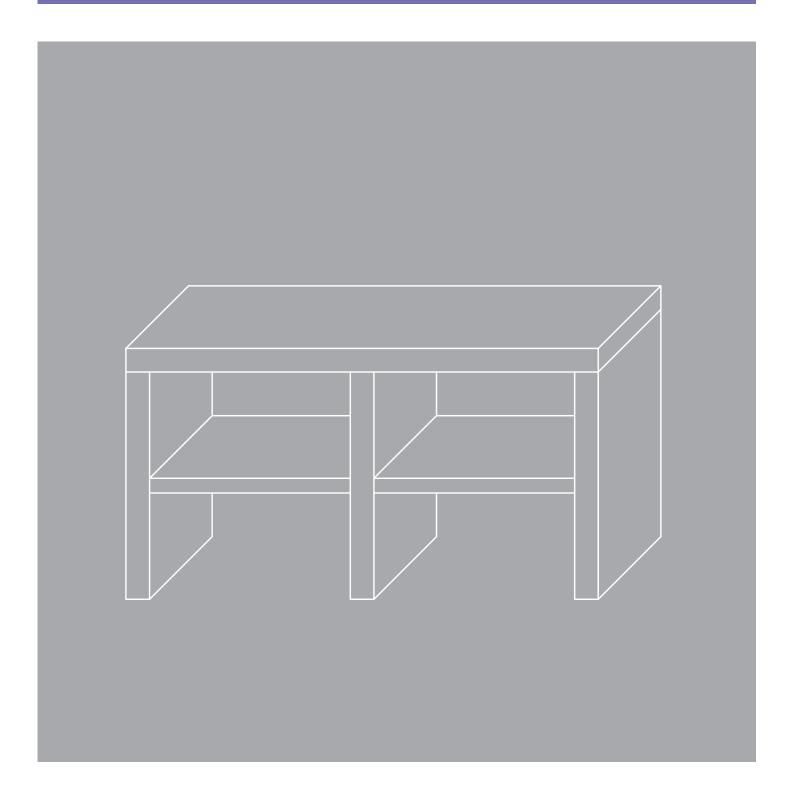

# JACKOBOARD® Modula D 1600 Double washstand.

## Components

- 2 x side walls (A)
- 1 x centre wall (B)
- 2 x centre shelves (C)
- 1 x top (D)

## Tools

Screwdriver Cartridge gun

2) Insert the side wall into the groove on the top.

3) Screw the top to the side wall. To do this, position the screws and washers in the pre-drilled holes. Using a manual screwdriver, tighten the screws until the heads are flush with the surface.

4) Apply adhesive to both joining parts (side wall and centre shelf) and screw on the centre shelf.

5) Once adhesive has been applied to all joining parts, screw the centre wall to the centre shelf.

6) ...then screw the table top to the centre wall.

7) Apply adhesive to the 2nd centre shelf and screw it tight.

8) Apply adhesive to the 2nd side wall and screw it tight.

9) Press the former boards into the upper compartments of the washstand. They serve to keep it at right angles and are removed once the adhesive has hardened.

10) The washstand is now complete. Once the adhesive has hardened (approx. 24 hours) it can be directly covered with tiles or plaster. To ensure permanency, the washstand must be bonded to the base (wall and floor) using BOARD-FIX® adhesive. Please observe the following notes.