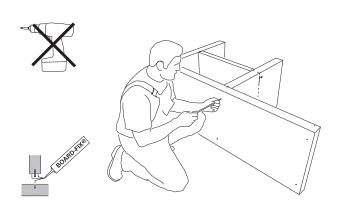

7) Apply adhesive to the 2nd centre shelf and screw it tight.

8) Apply adhesive to the 2nd side wall and screw it tight.

9) Press the former boards into the upper compartments of the washstand. They serve to keep it at right angles and are removed once the adhesive has hardened.