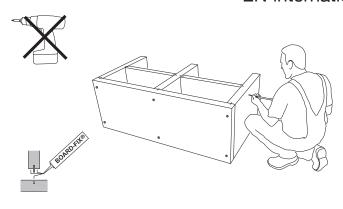

10) The washstand is now complete. Once the adhesive has hardened (approx. 24 hours) it can be directly covered with tiles or plaster. To ensure permanency, the washstand must be bonded to the base (wall and floor) using BOARD-FIX® adhesive. Please observe the following notes.

The purpose of the screws is to facilitate assembly. BOARD-FIX® adhesive is usable for about 10 minutes after application. We therefore recommend that you adhere to the sequence in these instructions when assembling the washstand.